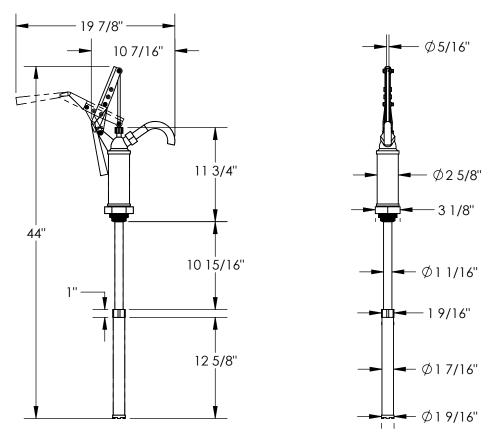

## STANDARD FEATURES

SPECIAL FEATURES

MODEL NUMBER IS LDP-POLY **OVERALL WIDTH IS 3 1/8" OVERALL LENGTH IS 197/8" OVERALL HEIGHT IS 44"** DISPLACEMENT PER STROKE 12oz. FITS 2" BUNG CONSTRUCTION POLYPROPYLENE NONE